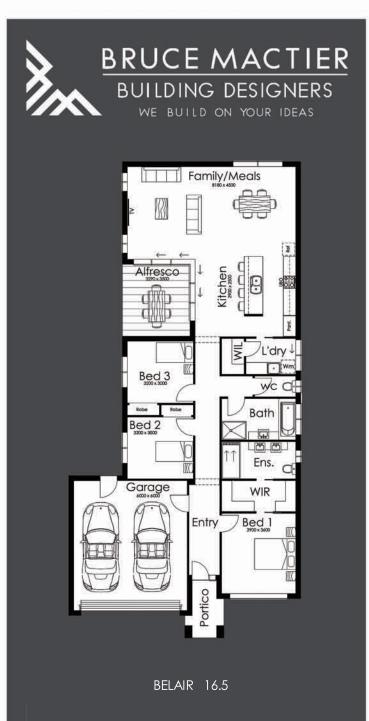

## BELAIR 16.5

Suited to suburban sites with limited width, the design of this dwelling caters particularly well to the needs of young families.

Featuring three bedrooms, walk in robe & ensuite to bed 1 & large bathroom servicing Bed 2 & Bed 3.

A spacious open plan living area transitions seamlessly out to the alfresco allowing the two living spaces to converge into one.

| Living Area   | 152.96m²            | 3 | Bedroom       |  |
|---------------|---------------------|---|---------------|--|
| Garage Area   | 41.38m²             | 2 | Ensuite/Bath  |  |
| Alfresco Area | 11.52m <sup>2</sup> |   |               |  |
| Portico Area  | 5.04m <sup>2</sup>  | 2 | Double Garage |  |