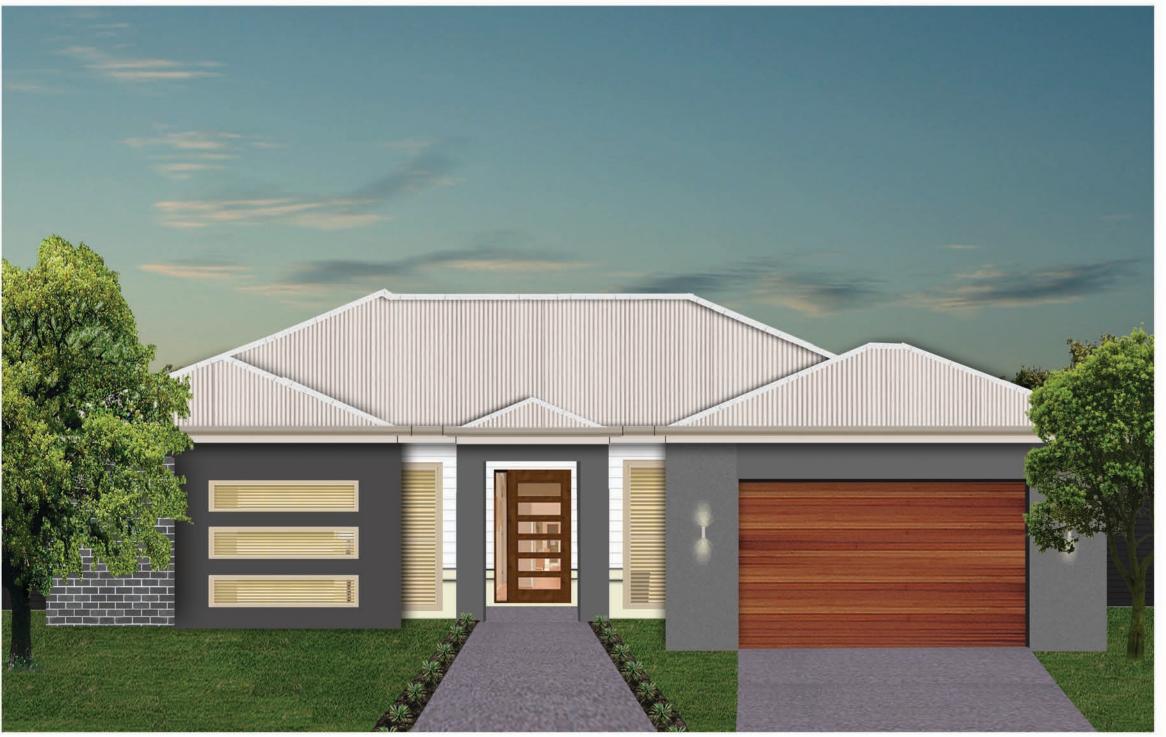

CHESTERTON 20.5

CONTEMPORARY ONE

## CHESTERTON 20.5

This dwelling boasts a contemporary design which would suit those with a large allotment.

eaturing three bedrooms, a study, pen plan living & a grand entry sure o make an impressive statement.