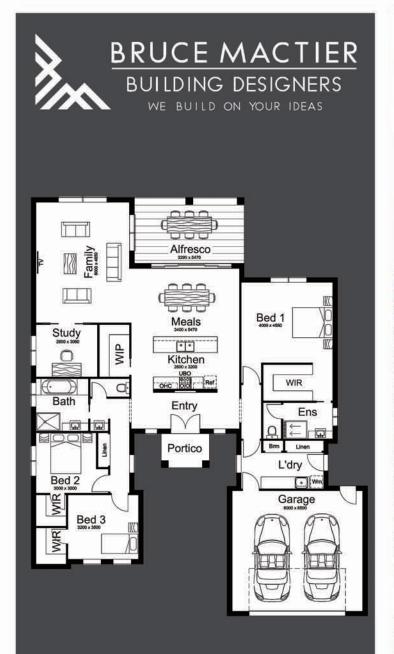

## CHESTERTON 20.5

This dwelling boasts a contemporary design which would suit those with a large allotment.

eaturing three bedrooms, a study, pen plan living & a grand entry sure o make an impressive statement.

All under 30 sq's with a stylish alfresco area perfect for entertaining or simply relaxing outside.

| Living Area   | 191.21m²            | 3 | Bedroom           |         |
|---------------|---------------------|---|-------------------|---------|
| Garage Area   | 44.05m <sup>2</sup> | 2 | Ensuite/Bath      | <u></u> |
| Alfresco Area | 17.99m²             | Z | Li isolie/ Ball I |         |
| PorticoArea   | 4.48m²              | 2 | Double Garage     |         |