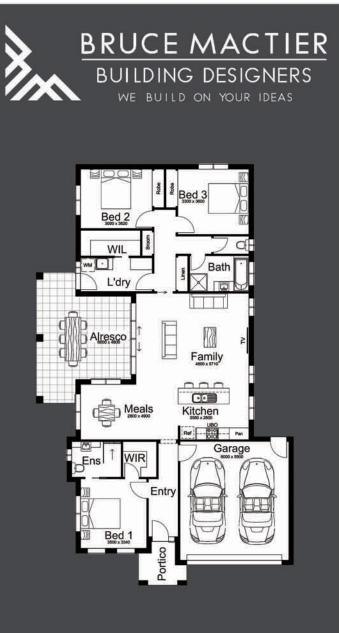

## FLINDERS 15.5

Designed for narrow suburban sites, this dwelling has a layout ideal for the growing family or first home buyer.

This spacious three bedroom design features an open plan living area to capture the cool breezes in the warmer months and has plenty of undercover entertaining area to let the outdoors in.

| Living Area   | 143.91m²            | 3 | Bedroom       |         |
|---------------|---------------------|---|---------------|---------|
| Garage Area   | 36.52m <sup>2</sup> | 2 | Ensuite/Bath  | <u></u> |
| Alfresco Area | 25.0m <sup>2</sup>  | 2 |               |         |
| Portico Area  | 4.31m <sup>2</sup>  | 2 | Double Garage |         |