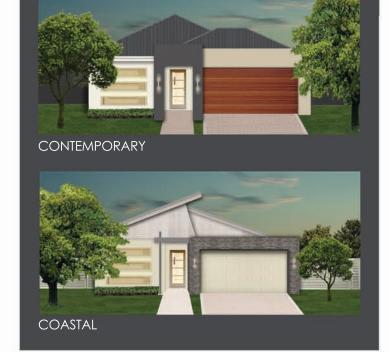

FLINDERS 15.5





TRADITIONAL

## FLINDERS 15.5

Designed for narrow suburban sites, this dwelling has a layout ideal for the growing family or first home buyer.

This spacious three bedroom design features an open plan living area to capture the cool breezes in the warmer months and has plenty of undercover entertaining area to let the outdoors in.

| Living Area   | 143.91m²            | 3 | Bedroom       |         |
|---------------|---------------------|---|---------------|---------|
| Garage Area   | 36.52m <sup>2</sup> | 2 | Ensuite/Bath  | <u></u> |
| Alfresco Area | 25.0m <sup>2</sup>  | 2 |               |         |
| Portico Area  | 4.31m <sup>2</sup>  | 2 | Double Garage |         |



Call Andrew on 0418 597 246