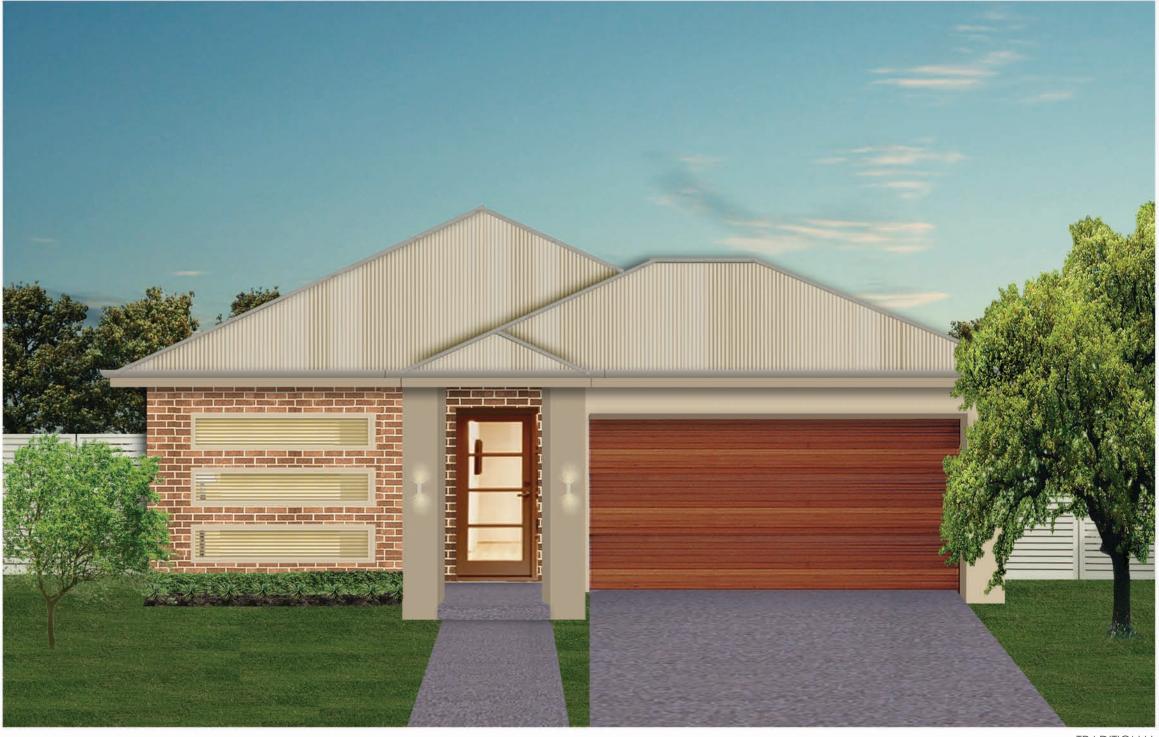

FLINDERS 15.5





TRADITIONAL

## FLINDERS 15.5

Designed for narrow suburban sites, this dwelling has a layout ideal for the growing family or first home buyer.

This spacious three bedroom design features an open plan living area to capture the cool breezes in the warmer months and has plenty of undercover entertaining area to let the outdoors in.

| Living Area   | 143.91m²            | 3 | Bedroom       |         |
|---------------|---------------------|---|---------------|---------|
| Garage Area   | 36.52m <sup>2</sup> | 2 | Ensuite/Bath  | <u></u> |
| Alfresco Area | 25.0m <sup>2</sup>  | 2 |               |         |
| Portico Area  | 4.31m <sup>2</sup>  | 2 | Double Garage |         |



Call Andrew on 0418 597 246