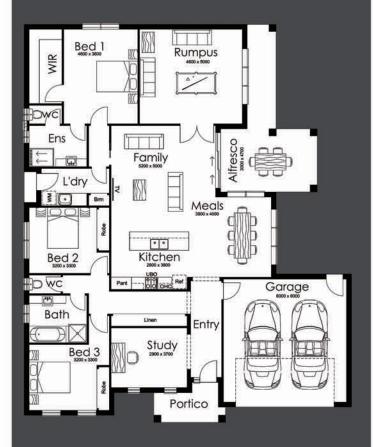

## GRAMPION 20.8

This dwelling boasts a luxurious design which would suit those with a growing family.

Featuring three bedrooms, study & two spacious living areas which can be furnished to suit the family.

The main bedroom at the rear is for enough away from the other bedrooms to create your own private retreat.

| Living Area   | 193.31m <sup>2</sup> | 3 | Bedroom       | -        |
|---------------|----------------------|---|---------------|----------|
| Garage Area   | 40.04m <sup>2</sup>  |   |               |          |
| Alfresco Area | 23.07m <sup>2</sup>  | 2 | Ensuite/Bath  | <b>۱</b> |
| Portico Area  | 6.6m <sup>2</sup>    |   |               |          |
| Porch Area    | 0.9m <sup>2</sup>    | 2 | Double Garage | <u> </u> |