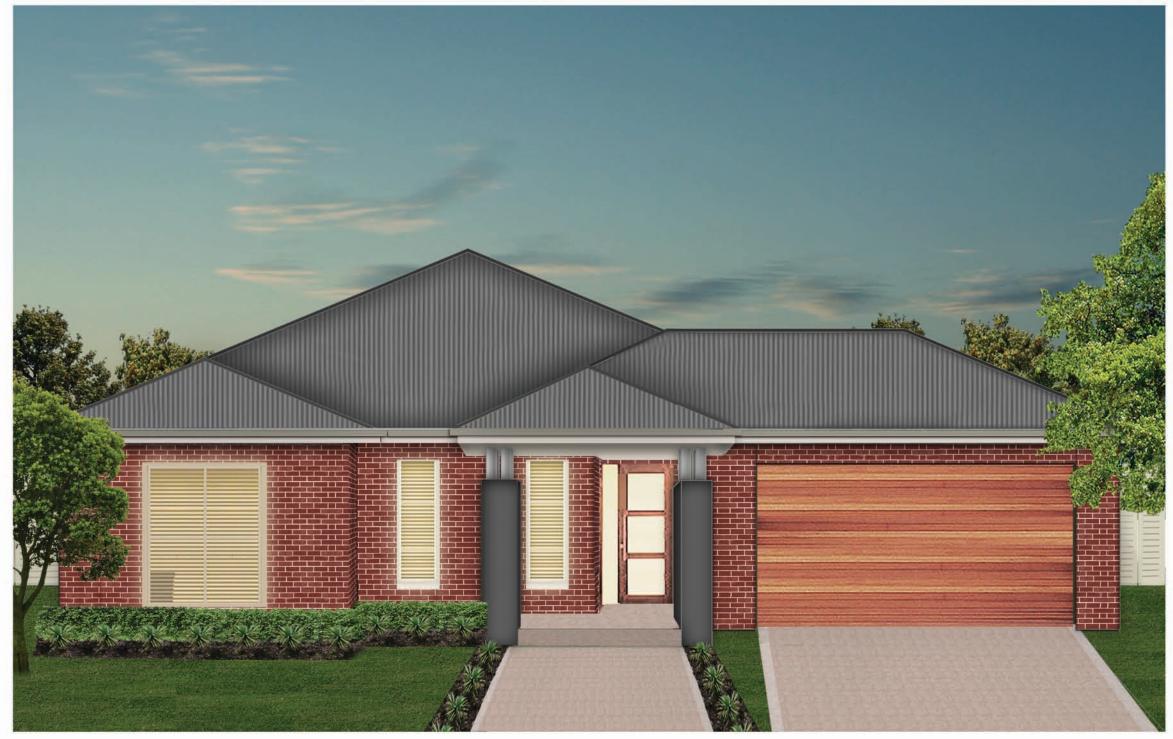

## GRAMPION 20.8

This dwelling boasts a luxurious design which would suit those with a growing family.

Featuring three bedrooms, study & two spacious living areas which can be furnished to suit the family.