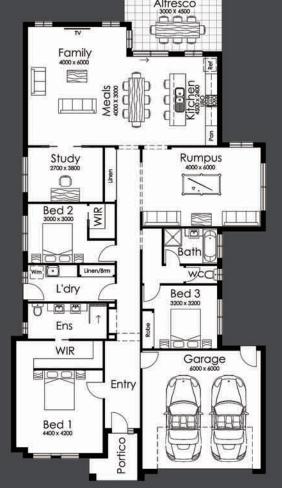

## NEPEAN 20.3

This three bedroom dwelling features a large study and two living areas. With large cupboards and a walk in robe to Bed 1 & Bed 2 this home offers plenty of storage space.

The alcove near the entry can showcase that special picture or vase, and is also a place to put your keys if you would like a built in bench or drawer.

| Living Area   | 180.40m²            | 3 | Bedroom        |          |
|---------------|---------------------|---|----------------|----------|
| Garage Area   | 40.60m <sup>2</sup> | 2 | For the /D oth | <u>^</u> |
| Alfresco Area | 18.85m <sup>2</sup> | 2 | Ensuite/Bath   |          |
| Portico Area  | 4.82m <sup>2</sup>  | 2 | Double Garage  |          |