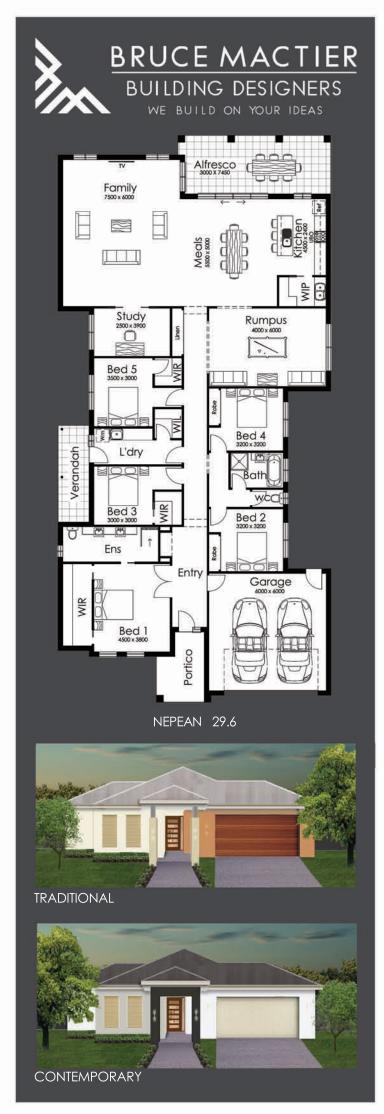

## NEPEAN 29.6

This five bedroom dwelling features a study and two large living areas. The walk in robes to most bedrooms make this house ideal for a family with teenagers.

The alcove near the entry can showcase that special picture or vase, and is also a place to put your keys if you would like a built in bench or drawer

| Living Area   | 275.01m <sup>2</sup> | 5 | Bedroom       |   |
|---------------|----------------------|---|---------------|---|
| Garage Area   | 40.85m <sup>2</sup>  |   |               |   |
| Alfresco Area | 22.73m <sup>2</sup>  | 2 | Ensuite/Bath  |   |
| Verandah Area | 7.85m <sup>2</sup>   |   |               |   |
| Portico Area  | 8.11m²               | 2 | Double Garage | â |