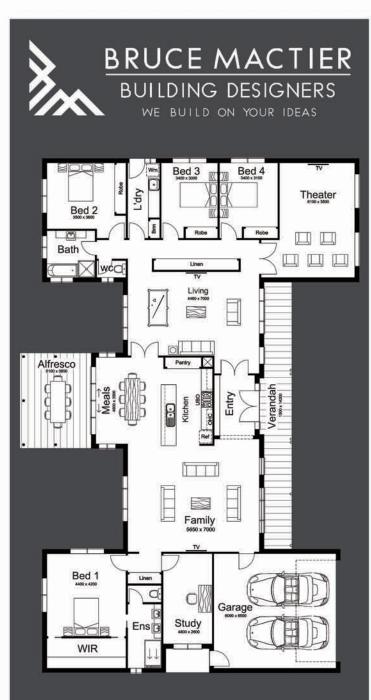

## OTWAY 30.3

This dwelling boasts a smart design which would suit those with a large family.

Featuring four bedrooms, a study, three spacious living areas & a large kitchen, all perfect for entertaining.

At just over 30 sq's this house offers a truly saught after family lifestyle.

| iving Area    | 281.86m <sup>2</sup> | 4 | Bedroom       |  |
|---------------|----------------------|---|---------------|--|
| Garage Area   | 43.82m <sup>2</sup>  |   |               |  |
| Alfresco Area | 19.3m <sup>2</sup>   | 2 | Ensuite/Bath  |  |
| /erandah Area | 22.0m <sup>2</sup>   |   |               |  |
| Porch Area    | 2.97m <sup>2</sup>   | 2 | Double Garage |  |