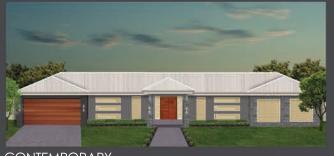

OTWAY 30.3





CONTEMPORARY



## OTWAY 30.3

This dwelling boasts a smart design which would suit those with a large family.

Featuring four bedrooms, a study, three spacious living areas & a large kitchen, all perfect for entertaining.

At just over 30 sq's this house offers a truly saught after family lifestyle.

| iving Area    | 281.86m <sup>2</sup> | 4 | Bedroom       |  |
|---------------|----------------------|---|---------------|--|
| Garage Area   | 43.82m <sup>2</sup>  |   |               |  |
| Alfresco Area | 19.3m <sup>2</sup>   | 2 | Ensuite/Bath  |  |
| /erandah Area | 22.0m <sup>2</sup>   |   |               |  |
| Porch Area    | 2.97m <sup>2</sup>   | 2 | Double Garage |  |

TRADITIONAL