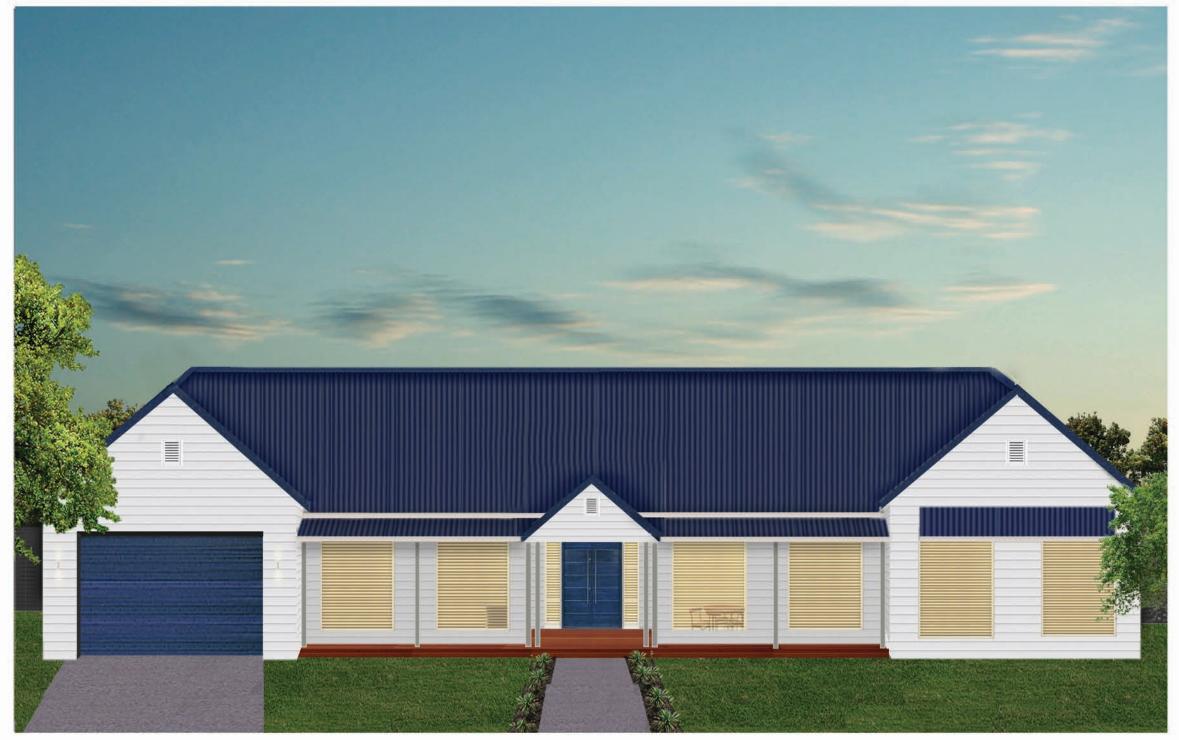

OTWAY 30.3





CONTEMPORARY



## OTWAY 30.3

This dwelling boasts a smart design which would suit those with a large family.

Featuring four bedrooms, a study, three spacious living areas & a large kitchen, all perfect for entertaining.

At just over 30 sq's this house offers a truly saught after family lifestyle.

| iving Area    | 281.86m <sup>2</sup> | 4 | Bedroom       |  |
|---------------|----------------------|---|---------------|--|
| Garage Area   | 43.82m <sup>2</sup>  |   |               |  |
| Alfresco Area | 19.3m <sup>2</sup>   | 2 | Ensuite/Bath  |  |
| /erandah Area | 22.0m <sup>2</sup>   |   |               |  |
| Porch Area    | 2.97m <sup>2</sup>   | 2 | Double Garage |  |

TRADITIONAL