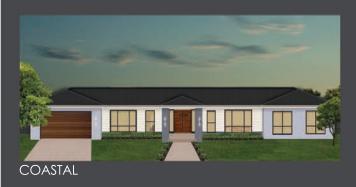

OTWAY 30.3





CONTEMPORARY



## OTWAY 30.3

This dwelling boasts a smart design which would suit those with a large family.

Featuring four bedrooms, a study, three spacious living areas & a large kitchen, all perfect for entertaining.

At just over 30 sq's this house offers a truly saught after family lifestyle.

| iving Area    | 281.86m <sup>2</sup> | 4 | Bedroom       |  |
|---------------|----------------------|---|---------------|--|
| Garage Area   | 43.82m <sup>2</sup>  |   |               |  |
| Alfresco Area | 19.3m <sup>2</sup>   | 2 | Ensuite/Bath  |  |
| /erandah Area | 22.0m <sup>2</sup>   |   |               |  |
| Porch Area    | 2.97m <sup>2</sup>   | 2 | Double Garage |  |

TRADITIONAL