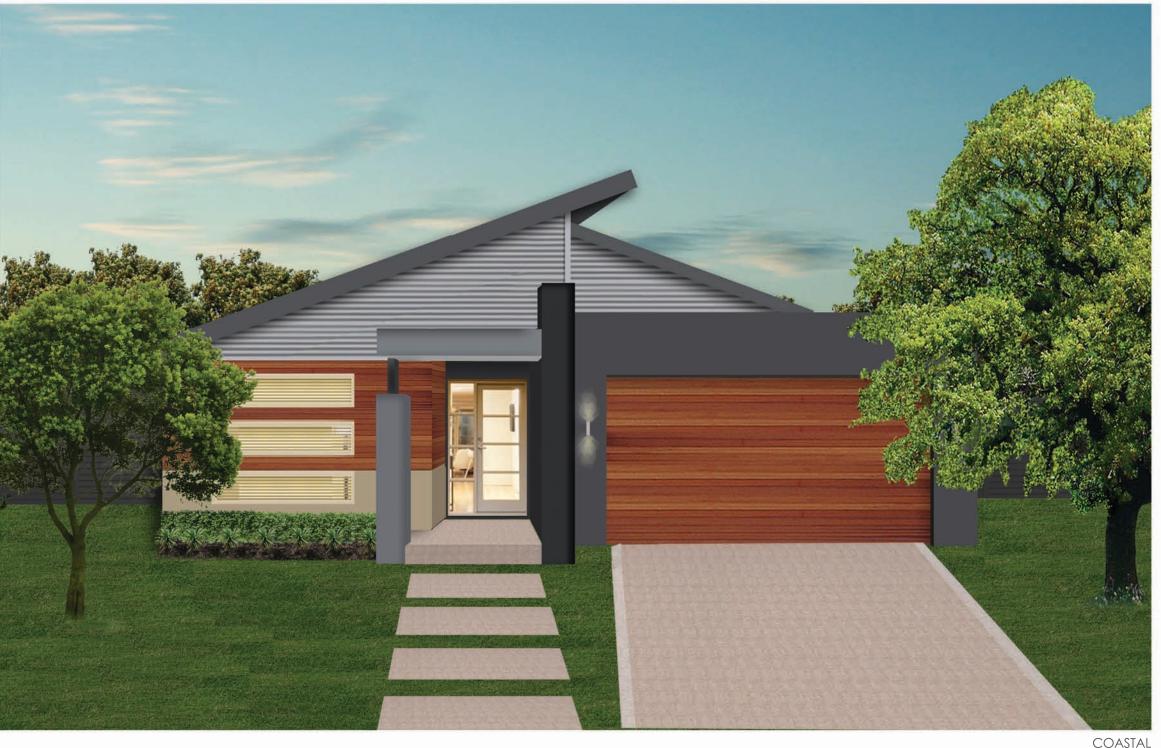

TORRENS 16.2





COASTAL

## TORRENS 16.2

This design is ideal for narrow suburban sites, it is well suited to those with a busy lifestyle and is a good option for first home buyers.

Featuring two spacious bedrooms and a study, the double doors off the main living allow the choice of private study or an interactive environment.

An open plan living transitions out to the stunning alfresco overlooking the backyard.

| Living Area   | 150.45m² | 2 | Bedroom      |               |
|---------------|----------|---|--------------|---------------|
| Garage Area   | 39.92m²  |   |              | r             |
| Alfresco Area | 14.14m²  | 2 | Ensuite/Bath |               |
|               |          |   |              | $\overline{}$ |



Call Andrew on 0418 597 246