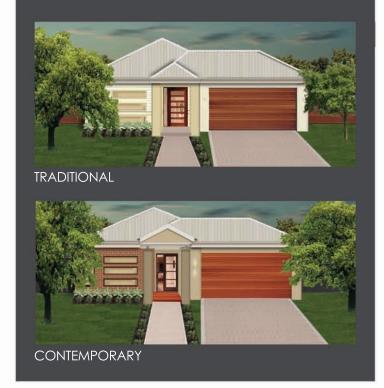

TORRENS 16.2





COASTAL

## TORRENS 16.2

This design is ideal for narrow suburban sites, it is well suited to those with a busy lifestyle and is a good option for first home buyers.

Featuring two spacious bedrooms and a study, the double doors off the main living allow the choice of private study or an interactive environment.

An open plan living transitions out to the stunning alfresco overlooking the backyard.

| Living Area   | 150.45m² | 2 | Bedroom      |               |
|---------------|----------|---|--------------|---------------|
| Garage Area   | 39.92m²  |   |              | r             |
| Alfresco Area | 14.14m²  | 2 | Ensuite/Bath |               |
|               |          |   |              | $\overline{}$ |



Call Andrew on 0418 597 246