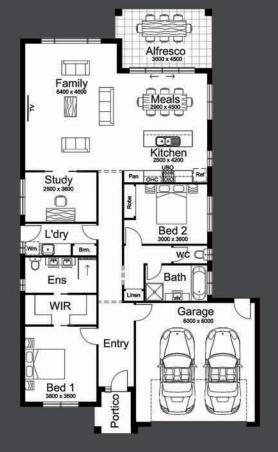

## TORRENS 16.2

This design is ideal for narrow suburban sites, it is well suited to those with a busy lifestyle and is a good option for first home buyers.

Featuring two spacious bedrooms and a study, the double doors off the main living allow the choice of private study or an interactive environment.

An open plan living transitions out to the stunning alfresco overlooking the backyard.

| Living Area   | 150.45m² | 2 | Bedroom      |               |
|---------------|----------|---|--------------|---------------|
| Garage Area   | 39.92m²  |   |              | r             |
| Alfresco Area | 14.14m²  | 2 | Ensuite/Bath |               |
|               |          |   |              | $\overline{}$ |