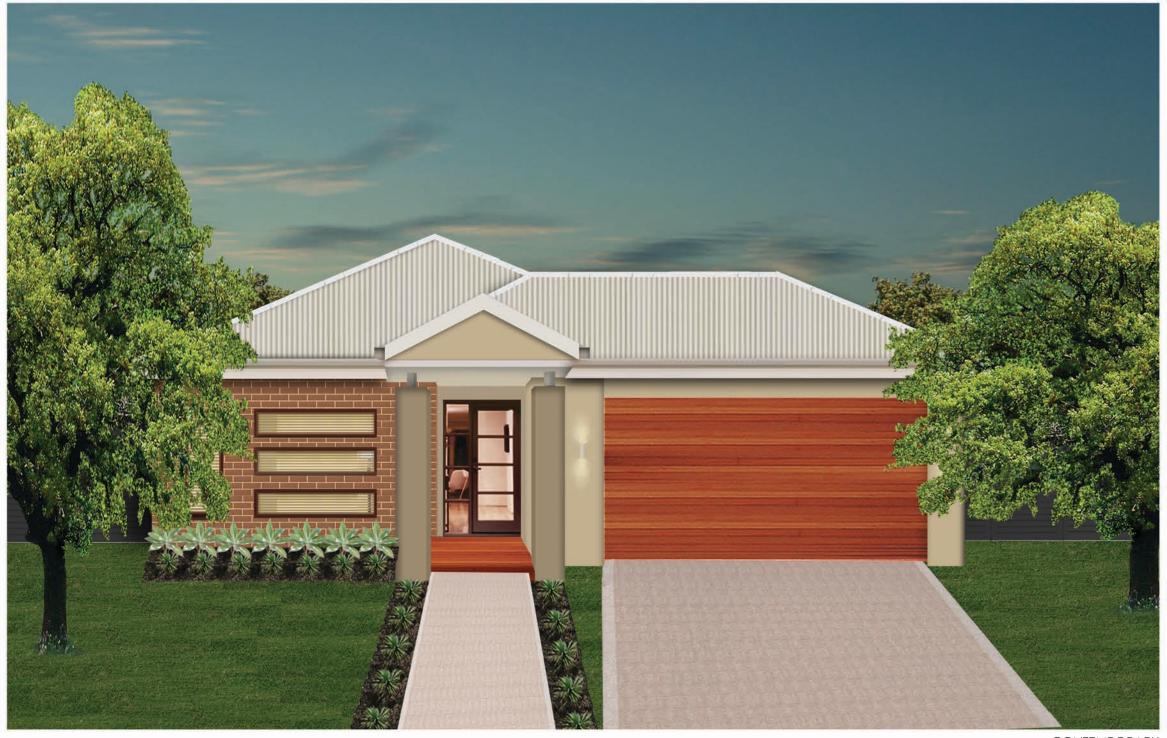

TORRENS 17.0



TRADITIONAL



COASTAL



## TORRENS 17.0

This design is ideal for narrow suburban sites, it is well suited to those with a busy lifestyle and is a good option for first home buyers.

Featuring a space saving three bedroom design with a generous living area.

An open plan living transitions out to the stunning alfresco overlooking the backyard.

| Living Area   | 158.40m <sup>2</sup> | 3 | Bedroom       |          |
|---------------|----------------------|---|---------------|----------|
| Garage Area   | 39.74m²              | 0 | Ensuite/Bath  | <u> </u> |
| Alfresco Area | 13.97m <sup>2</sup>  | 2 | EUROILE/DOILU |          |
| Portico Area  | 4.41m <sup>2</sup>   | 2 | Double Garage |          |

CONTEMPORARY