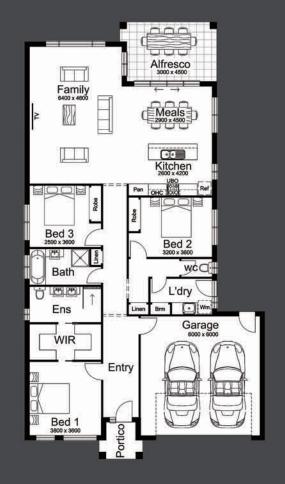

## TORRENS 17.0

This design is ideal for narrow suburban sites, it is well suited to those with a busy lifestyle and is a good option for first home buyers.

Featuring a space saving three bedroom design with a generous living area.

An open plan living transitions out to the stunning alfresco overlooking the backyard.

| Living Area   | 158.40m <sup>2</sup> | 3 | Bedroom       |          |
|---------------|----------------------|---|---------------|----------|
| Garage Area   | 39.74m²              | 0 | Ensuite/Bath  | <u> </u> |
| Alfresco Area | 13.97m <sup>2</sup>  | 2 | EUROILE/DOILU |          |
| Portico Area  | 4.41m <sup>2</sup>   | 2 | Double Garage |          |