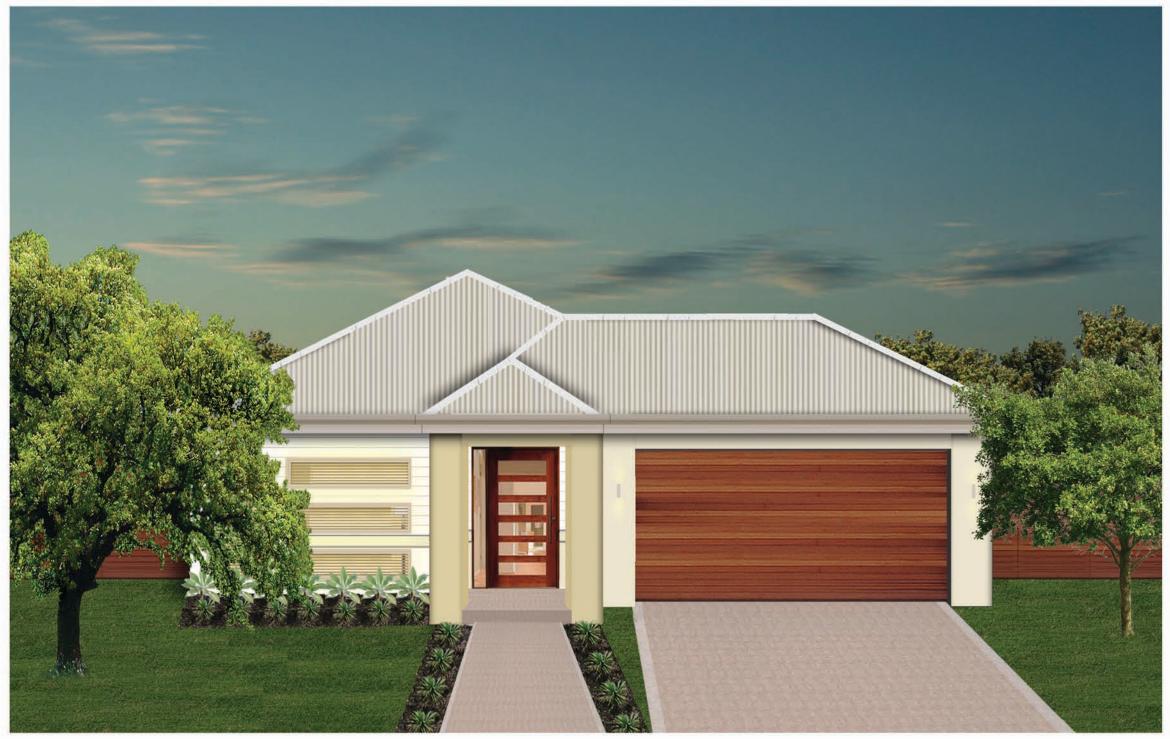

Bed 1
<th



CONTEMPORARY



COASTAL



## TORRENS 21.1

This design is ideal for suburban sites and would suit those with the needs of a arowina family.

Featuring a four bedroom design with study & two living a reas.

A large open plan living transitions ou through glazed french doors to a stunning alfresco/entertaining area overlooking the backyard.

| Living Area   | 196.39m <sup>2</sup> | 4 | Bedroom       |          |
|---------------|----------------------|---|---------------|----------|
| Garage Area   | 39.84m²              | 0 |               | <u> </u> |
| Alfresco Area | 27.87m <sup>2</sup>  | 2 | Ensuite/Bath  | × ×      |
| Portico Area  | 6.71m <sup>2</sup>   | 2 | Double Garage |          |

TRADITIONAL