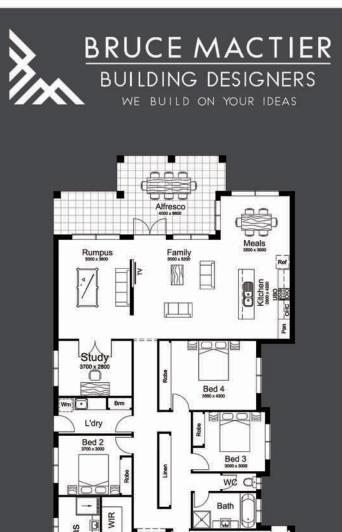

## TORRENS 21.1

This design is ideal for suburban sites and would suit those with the needs of a arowina family.

Featuring a four bedroom design with study & two living a reas.

A large open plan living transitions ou through glazed french doors to a stunning alfresco/entertaining area overlooking the backyard.

| Living Area   | 196.39m <sup>2</sup> | 4 | Bedroom       |          |
|---------------|----------------------|---|---------------|----------|
| Garage Area   | 39.84m²              | 0 |               | <u> </u> |
| Alfresco Area | 27.87m <sup>2</sup>  | 2 | Ensuite/Bath  | × ×      |
| Portico Area  | 6.71m <sup>2</sup>   | 2 | Double Garage |          |